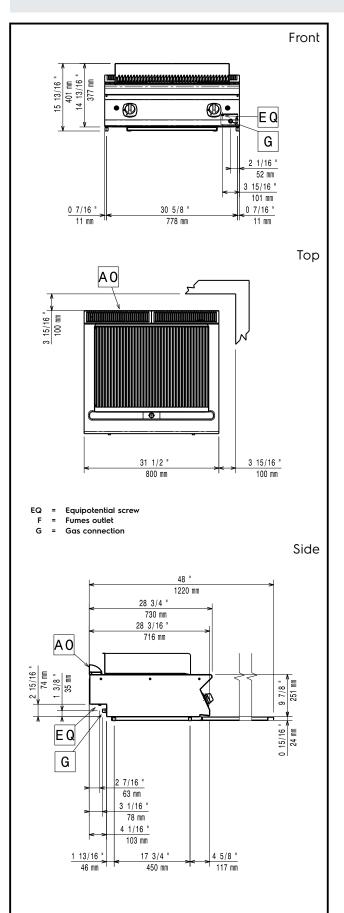

### **Key Information:**

Cooking surface width: 641 mm Cooking surface depth: 478 mm Net weight: 76.5 kg Shipping weight: 90 kg Shipping height: 520 mm Shipping width: 820 mm Shipping depth: 860 mm 0.37 m<sup>3</sup> Shipping volume: