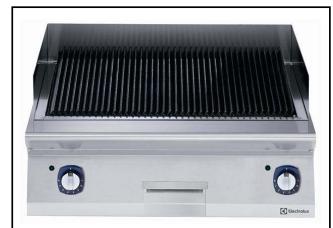

# Modular Cooking Range Line 700XP Full Module Gas Lava Stone Grill Top

| ITEM #  |  |  |
|---------|--|--|
| MODEL # |  |  |
| NAME #  |  |  |
|         |  |  |
| SIS #   |  |  |
| AIA#    |  |  |

Modular Cooking Range Line
700XP Full Module Gas Lava Stone Grill Top
371045 (E7GRGHLC00) Full module gas lava stone grill top

### **Main Features**

- Unit to be mounted on open base cupboards, bridging supports or cantilever systems.
- Heating via Stainless steel gas burners with flame failure device.
- Burners protected by stainless steel deflection trays to prevent blockage.
- Piezo ignition and separate controls for each half module.
- Cast iron grids can be adjusted on two levels.
- Stainless steel high splash guards on the rear and sides of cooking surface. Splash guards can be easily removed for cleaning and are dishwasher-safe.
- IPX4 water resistance certification.

### Construction

- All exterior panels in Stainless Steel with Scotch Brite finishing.
- One piece pressed 1.5 mm work top in Stainless steel.
- Model has right-angled side edges to allow flush fitting joints between units, eliminating gaps and possible dirt traps.